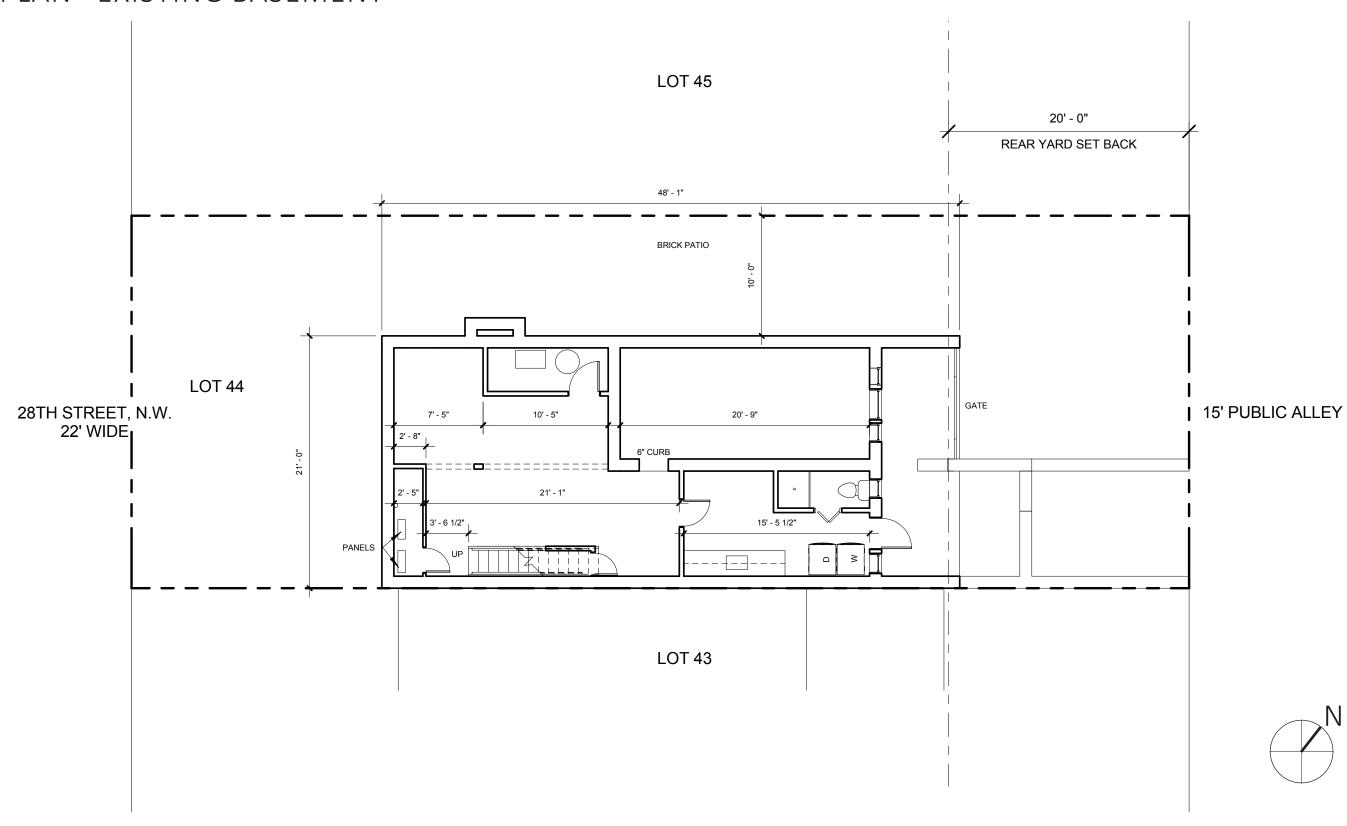

#### FLOOR PLAN - EXISTING BASEMENT

ZONING REVIEW

PAROUTSAS RESIDENCE - SECOND FLOOR ADDITION