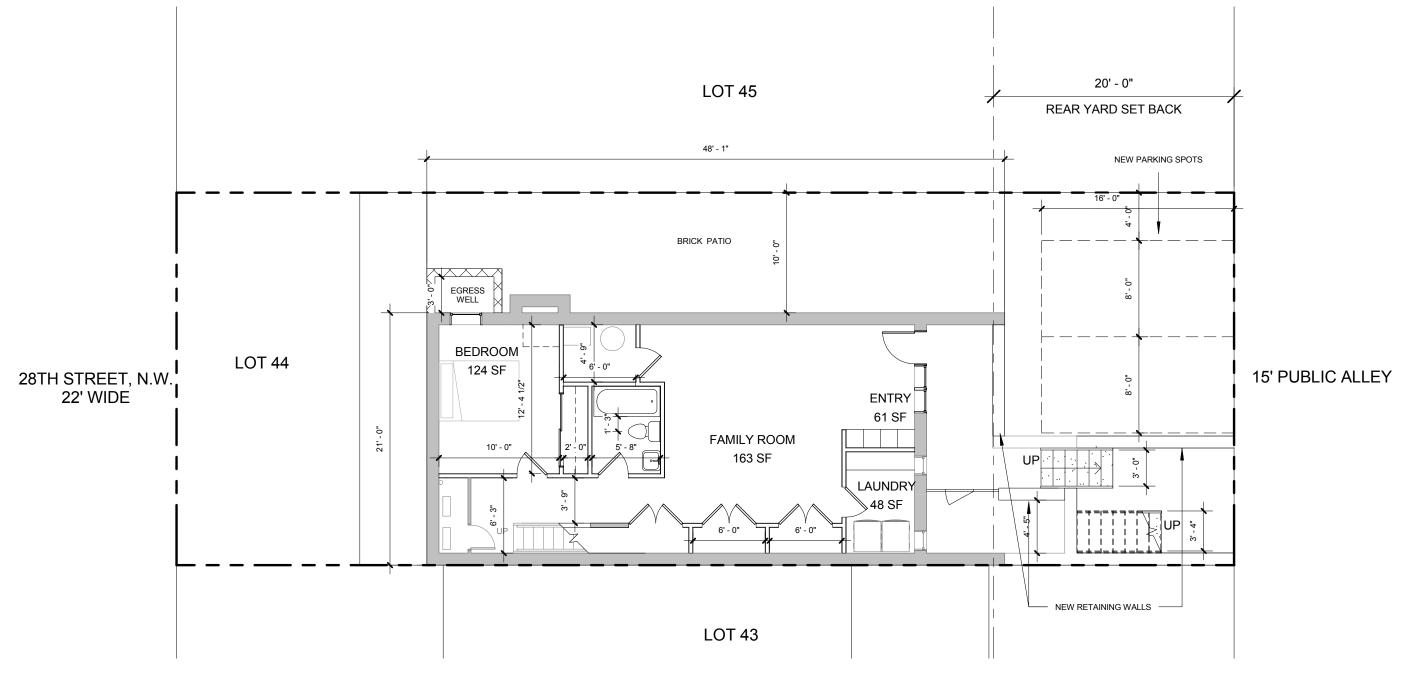

# PAROUTSAS RESIDENCE - SECOND FLOOR ADDITION





## PHOTOS OF THE BACK OF THE HOUSE







#### FLOOR PLAN - EXISTING BASEMENT



ZONING REVIEW

PAROUTSAS RESIDENCE - SECOND FLOOR ADDITION

#### FLOOR PLAN - PROPOSED BASEMENT





ZONING REVIEW

# FLOOR PLAN - EXISTING FIRST FLOOR



ZONING REVIEW

PAROUTSAS RESIDENCE - SECOND FLOOR ADDITION

#### FLOOR PLAN - PROPOSED FIRST FLOOR





ZONING REVIEW

PAROUTSAS RESIDENCE - SECOND FLOOR ADDITION

#### FLOOR PLAN - EXISTING SECOND FLOOR



#### FLOOR PLAN - PROPOSED SECOND FLOOR





ZONING REVIEW

PAROUTSAS RESIDENCE - SECOND FLOOR ADDITION

# FLOOR PLAN - ROOF





ZONING REVIEW

PAROUTSAS RESIDENCE - SECOND FLOOR ADDITION

### **ELEVATION - NORTH**







NO SCOPE OF WORK ON THIS VIEW

# 3D VIEW - PROPOSED



## 3D VIEW - PROPOSED