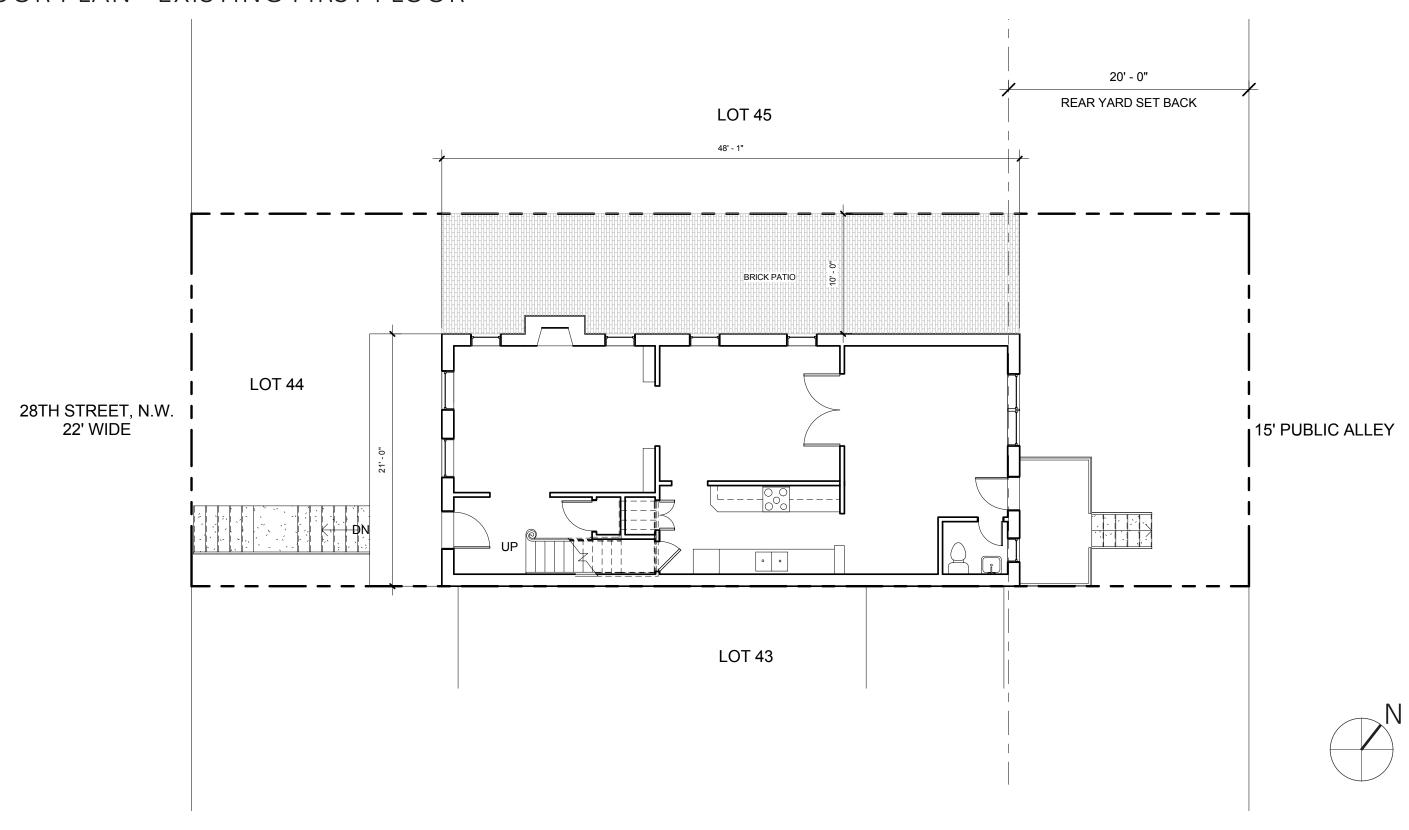

# FLOOR PLAN - EXISTING FIRST FLOOR

ZONING REVIEW

PAROUTSAS RESIDENCE - SECOND FLOOR ADDITION